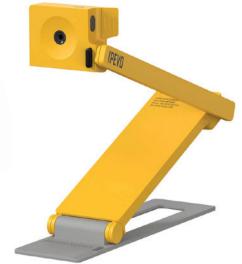

#### **SONY CMOS Senor with 4K resolution**

Delivers exceptional imagery quality with autofocus through the 8MP SONY CMOS lens, allowing your audience to engage with the visual elements, allowing you to present in style.

#### Versatile & Adaptable

The adjustable arm gives you extra reach for multiple viewing angles for both desk-based and webcam viewing presenting, with adjustments being quick and easy. A camera head button flips the image going from desk viewing to webcam.

#### Camera

Megapixel 8MP

Ultra high definition up to 3264 x 2448 **Image Resolution** 

UP to 30fps at Full HD **Frame Rate** 

Autofocus **Focus** 

Max. Shooting Area 354 x 266 mm

**Image Flip** Button activated