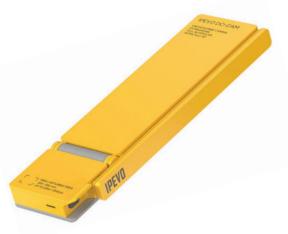

#### **Compact & Highly Portable**

Lightweight in design offering remarkable portability, allowing you to take office visual capability out of the office, giving your remote meetings strong clear images.

### **Connectivity**

**USB** interface

Type-A USB 2.0 Video Class (UVC)

Weight 335g

Size Folded: L220 x W63 x H22 mm

**Compatibility** Mac, Windows PC or Chromebooks

**Power** 

DC 12V / 2.0A (DC Plug) **Power Input** 