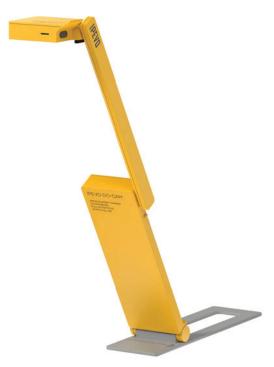

#### **Compact & Highly Portable**

Lightweight in design offering remarkable portability, allowing you to take office visual capability out of the office, giving your remote meetings strong clear images.

#### Versatile & Adaptable

The adjustable arm gives you extra reach for multiple viewing angles for both desk-based and webcam viewing presenting, with adjustments being quick and easy. A camera head button flips the image going from desk viewing to webcam.

#### Camera

Megapixel 8MP

Ultra high definition up to 3264 x 2448 **Image Resolution** 

UP to 30fps at Full HD **Frame Rate** 

Autofocus **Focus** 

Max. Shooting Area 354 x 266 mm

**Image Flip** Button activated