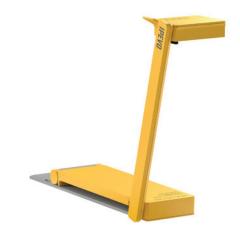

#### **Compact & Highly Portable**

Lightweight in design offering remarkable portability, allowing you to take office visual capability out of the office, giving your remote meetings strong clear images.

#### Versatile & Adaptable

The adjustable arm gives you extra reach for multiple viewing angles for both desk-based and webcam viewing presenting, with adjustments being quick and easy. A camera head button flips the image going from desk viewing to webcam.