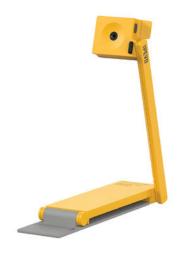

#### **Compact & Highly Portable**

Lightweight in design offering remarkable portability, allowing you to take office visual capability out of the office, giving your remote meetings strong clear images.

#### Versatile & Adaptable

The adjustable arm gives you extra reach for multiple viewing angles for both desk-based and webcam viewing presenting, with adjustments being quick and easy. A camera head button flips the image going from desk viewing to webcam.