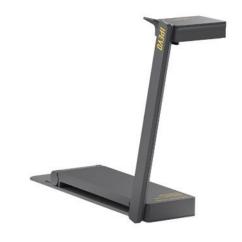

#### Versatile & Adaptable

The adjustable arm gives you extra reach for multiple viewing angles for both desk-based and webcam viewing presenting, with adjustments being quick and easy. A camera head button flips the image going from desk viewing to webcam.