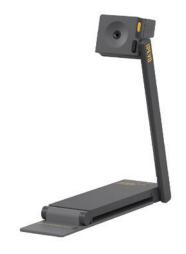

#### **SONY CMOS Senor with 4K resolution**

Delivers exceptional imagery quality with autofocus through the 8MP SONY CMOS lens, allowing your audience to engage with the visual elements, allowing you to present in style.

#### Versatile & Adaptable

The adjustable arm gives you extra reach for multiple viewing angles for both desk-based and webcam viewing presenting, with adjustments being quick and easy. A camera head button flips the image going from desk viewing to webcam.