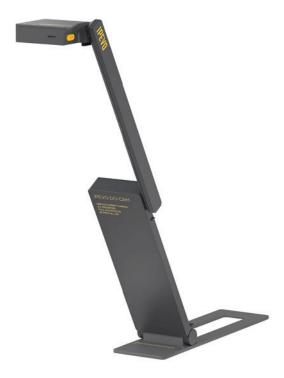

#### **Compact & Highly Portable**

Lightweight in design offering remarkable portability, allowing you to take office visual capability out of the office, giving your remote meetings strong clear images.

#### Versatile & Adaptable

The adjustable arm gives you extra reach for multiple viewing angles for both desk-based and webcam viewing presenting, with adjustments being quick and easy. A camera head button flips the image going from desk viewing to webcam.