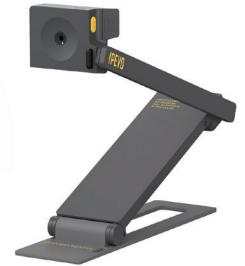

## **IPEVO Do-Cam USB Document Camera**

#### **Compact & Highly Portable**

Lightweight in design offering remarkable portability, allowing you to take office visual capability out of the office, giving your remote meetings strong clear images.

#### Versatile & Adaptable

The adjustable arm gives you extra reach for multiple viewing angles for both desk-based and webcam viewing presenting, with adjustments being quick and easy. A camera head button flips the image going from desk viewing to webcam.